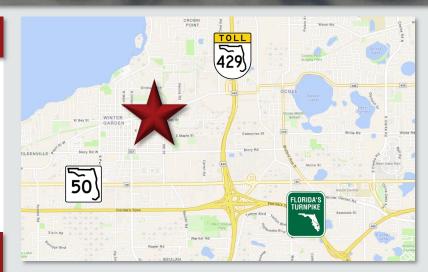

### LOCATION DETAILS

Located on the corner of Plant Street and 6th Street, with traffic counts over 17,000 CPD. Less than 1.5 miles from the 429/Plant Street interchange and Florida's Turnpike. Nearby a variety of restaurants and shops in historic downtown Winter Garden, providing excellent walkability and high foot traffic.