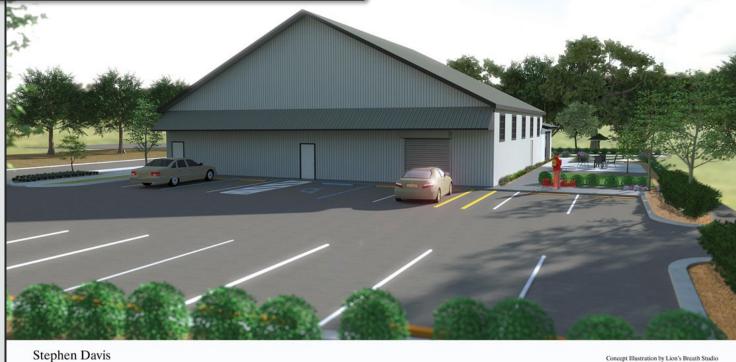

### PROPERTY DETAILS

- ±5,800 SF Available
- For lease or build to suit
- Renovation beginning later this year will include an outside patio, roll-up door, and new façade with an industrial-chic exterior
- CAPUD Zoning
- 14 Parking spaces
- Surrounded by new upscale apartments and homes in Downtown Winter Garden

### Downtown Winter Garden Loft Style Office

646 E Plant St. Winter Garden, FL 34787

Stephen Davis Architects Concept Illustration by Lion's Breath Studio Consult Architects, Engineering and Landscape Plans for accuracy.