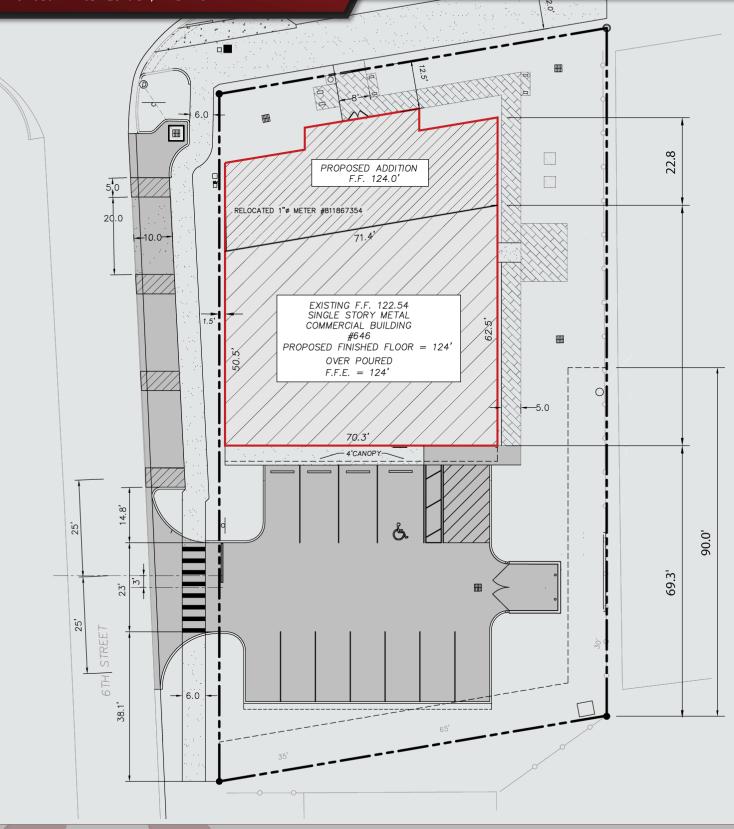

### PROPERTY DETAILS

- ±5,800 SF Available
- For lease or build to suit
- Renovation beginning later this year will include an outside patio, roll-up door, and new façade with an industrial-chic exterior
- CAPUD Zoning
- 14 Parking spaces
- Surrounded by new upscale apartments and homes in Downtown Winter Garden